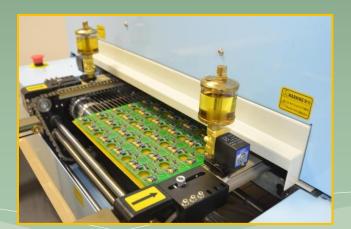

#### REFLOW SOLDERING IN NITROGEN.

10-ZONE SOLDERING PASTE REFLOW OVEN ALLOWS SOLDERING BOTH LEAD (PLUMBUM) CONTENT AND NON-LEAD COMPONENTS TECHNOLOGY USING DIFFERENT THERMAL PROFILE FOR SOLDERING OF ELECTRONIC BLOCKS