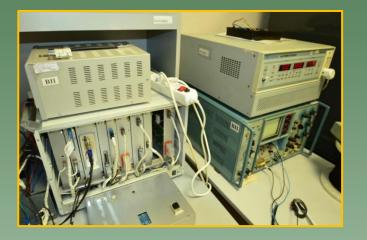

THE AUTOMATIC PROVIDES THE OUTPUTS CONNECTION WITH DIAMETER 100 μm, 300 μm or 500 μm

AN EXAMPLE OF UNWELDING OF POWER IGBT-MODULE OF THE SECOND GENERATION

SETUP OF STATIC AND DYNAMIC PARAMETERS OF FRD, BJT, MOSFET, IGBT-MODULES

- MEASURING VOLTAGE FROM 1 µV TO 4500 V
- CURRENT FROM 1 nA TO 1000 A
- RESOLUTION AT DYNAMIC PARAMETERS MEASURING FROM 1 nS

HEAT AND COLD CAMERAS USED FOR PRODUCT CHECKING IN TEMPERATURE RANGE FROM -70 °C TO +125 °C