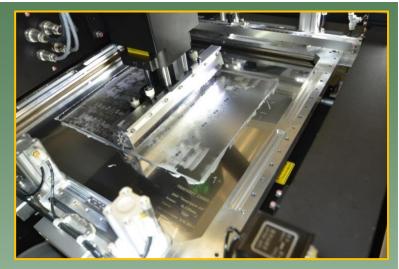

## Technology

PCB MOUNTING WITH PERFORMANCE FROM SMALL PARTIES TO SERIES OF SOME THOUSANDS PCBs PER SHIFT

**DRIVER BOARD PREPARING OF IGBT-TRANSISTORS** 

AUTOMATIC SCREEN PRINTER FOR APPLYING SOLDERING PASTE

SCREEN PROVIDES AUTOMATIC COMBINING SCREEN AND PCB

PRINTER HAS AUTOMATIC SCREEN CLEANING FUNCTION