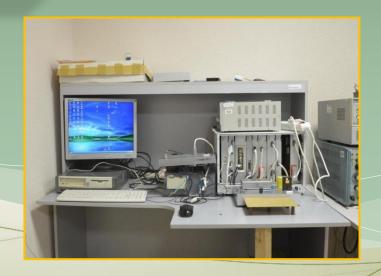

THE AUTOMATIC PROVIDES THE OUTPUTS CONNECTION WITH DIAMETER 100 μm, 300 μm or 500 μm

AN EXAMPLE OF UNWELDING OF POWER IGBT-MODULE OF THE SECOND GENERATION

SETUP OF STATIC AND DYNAMIC PARAMETERS OF FRD, BJT, MOSFET, IGBT-MODULES

- MEASURING VOLTAGE FROM 1 µV TO 4500 V
- CURRENT FROM 1 nA TO 1000 A
- RESOLUTION AT DYNAMIC PARAMETERS MEASURING FROM 1 nS

HEAT AND COLD CAMERAS USED FOR PRODUCT CHECKING IN TEMPERATURE RANGE FROM -70 °C TO +125 °C