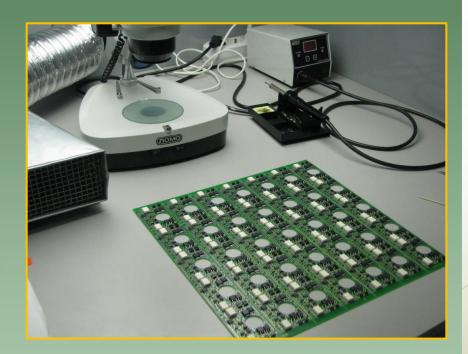

VISUAL CONTROL VIA STEREO ENLARGING MACHINE "MANTIS ELITE" AND MEASURING MICROSCOPE "KESTREL"

SEMIAUTOMATIC DEVICE FOR CONNECTION WIRE OUTPUTS MADE FROM ALUMINUM TO CONTACT CRYSTAL LANDS AND HOUSING USING A METHOD ULTRASONIC WELDING