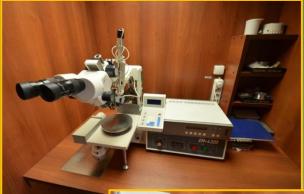

VISUAL CONTROL VIA STEREO ENLARGING MACHINE "MANTIS ELITE" AND MEASURING MICROSCOPE "KESTREL"

SEMIAUTOMATIC DEVICE FOR CONNECTION WIRE OUTPUTS MADE FROM ALUMINUM TO CONTACT CRYSTAL LANDS AND HOUSING USING A METHOD ULTRASONIC WELDING