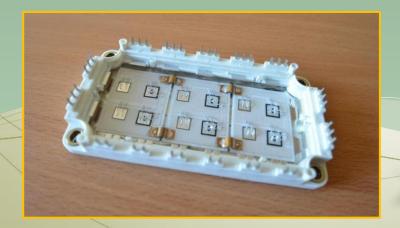

THE AUTOMATIC PROVIDES THE OUTPUTS CONNECTION WITH DIAMETER 100 μm, 300 μm or 500 μm

AN EXAMPLE OF UNWELDING OF POWER IGBT-MODULE OF THE SECOND GENERATION

SETUP OF STATIC AND DYNAMIC PARAMETERS OF FRD, BJT, MOSFET, IGBT-MODULES