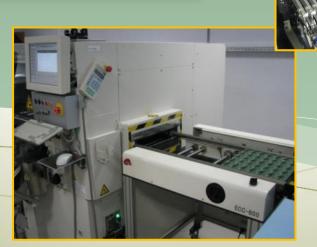

#### REFLOW SOLDERING IN NITROGEN.

10-ZONE SOLDERING PASTE REFLOW OVEN ALLOWS SOLDERING BOTH LEAD (PLUMBUM) CONTENT AND NON-LEAD COMPONENTS TECHNOLOGY USING DIFFERENT THERMAL PROFILE FOR SOLDERING OF ELECTRONIC BLOCKS