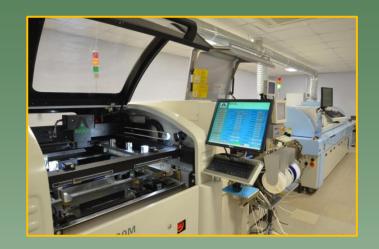

## MACHINE FOR CHIP-COMPONENTS INSTALLING IS EQUIPPED WITH 2 TURRETS.

- MINIMUM COMPONENTS SIZE 01005
- PERFORMANCE UP TO 40000 COMPONENTS PER HOUR
- OUTPUT PITCH FROM 0.3 MM
- MOUNTING OF ANY CURRENT ELEMENT BASE FROM TNT-COMPONENTS TO SURFACE MOUNTED SMD-COMPONENTS