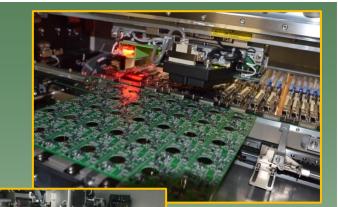

## MACHINE FOR CHIP-COMPONENTS INSTALLING IS EQUIPPED WITH 2 TURRETS.

- MINIMUM COMPONENTS SIZE 01005
- PERFORMANCE UP TO 40000 COMPONENTS PER HOUR
- OUTPUT PITCH FROM 0.3 MM
- MOUNTING OF ANY CURRENT ELEMENT BASE FROM TNT-COMPONENTS TO SURFACE MOUNTED SMD-COMPONENTS