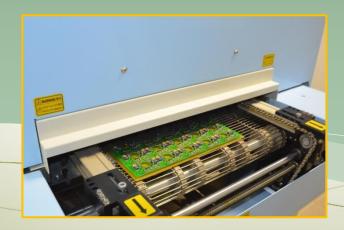

#### REFLOW SOLDERING IN NITROGEN.

10-ZONE SOLDERING PASTE REFLOW OVEN ALLOWS SOLDERING BOTH LEAD (PLUMBUM) CONTENT AND NON-LEAD COMPONENTS TECHNOLOGY USING DIFFERENT THERMAL PROFILE FOR SOLDERING OF ELECTRONIC BLOCKS