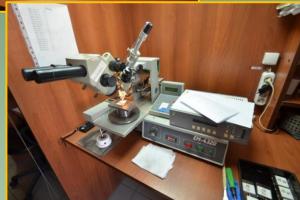

VISUAL CONTROL VIA STEREO ENLARGING MACHINE "MANTIS ELITE" AND MEASURING MICROSCOPE "KESTREL"

SEMIAUTOMATIC DEVICE FOR CONNECTION WIRE OUTPUTS MADE FROM ALUMINUM TO CONTACT CRYSTAL LANDS AND HOUSING USING A METHOD ULTRASONIC WELDING

THE AUTOMATIC PROVIDES THE OUTPUTS CONNECTION WITH DIAMETER 100 μm, 300 μm or 500 μm

AN EXAMPLE OF UNWELDING OF POWER IGBT-MODULE OF THE SECOND GENERATION

SETUP OF STATIC AND DYNAMIC PARAMETERS OF FRD, BJT, MOSFET, IGBT-MODULES