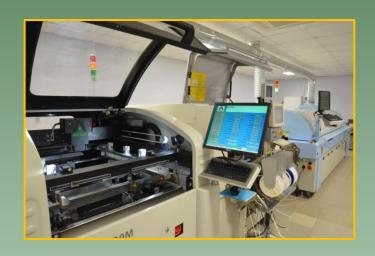

## MACHINE FOR CHIP-COMPONENTS INSTALLING IS EQUIPPED WITH 2 TURRETS.

- MINIMUM COMPONENTS SIZE 01005
- PERFORMANCE UP TO 40000 COMPONENTS PER HOUR
- OUTPUT PITCH FROM 0.3 MM
- MOUNTING OF ANY CURRENT ELEMENT BASE FROM TNT-COMPONENTS TO SURFACE MOUNTED SMD-COMPONENTS