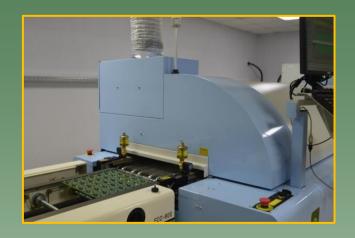

#### REFLOW SOLDERING IN NITROGEN.

10-ZONE SOLDERING PASTE REFLOW OVEN ALLOWS SOLDERING BOTH LEAD (PLUMBUM) CONTENT AND NON-LEAD COMPONENTS TECHNOLOGY USING DIFFERENT THERMAL PROFILE FOR SOLDERING OF ELECTRONIC BLOCKS