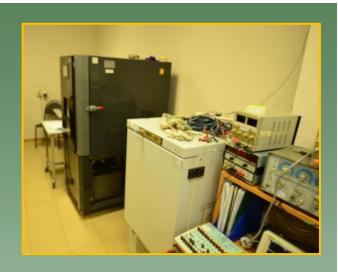

- MEASURING VOLTAGE FROM 1 µV TO 4500 V
- CURRENT FROM 1 nA TO 1000 A
- RESOLUTION AT DYNAMIC PARAMETERS MEASURING FROM 1 nS

HEAT AND COLD CAMERAS USED FOR PRODUCT CHECKING IN TEMPERATURE RANGE FROM -70 °C TO +125 °C

CAMERAS ALLOW YOU TO TEST THE EFFECTS OF HIGH HUMIDITY, FROST, DEW

FOR CARRYING OUT MEASUREMENTS IT IS USED THE DIFFERENT EQUIPMENT, INCLUDING WHICH ALLOWS PROVIDING LONG-TERM RELIABILITY TESTS