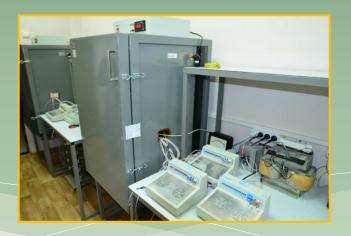

- MEASURING VOLTAGE FROM 1 µV TO 4500 V
- CURRENT FROM 1 nA TO 1000 A
- RESOLUTION AT DYNAMIC PARAMETERS MEASURING FROM 1 nS

HEAT AND COLD CAMERAS USED FOR PRODUCT CHECKING IN TEMPERATURE RANGE FROM -70 °C TO +125 °C

CAMERAS ALLOW YOU TO TEST THE EFFECTS OF HIGH HUMIDITY, FROST, DEW

FOR CARRYING OUT MEASUREMENTS IT IS USED THE DIFFERENT EQUIPMENT, INCLUDING WHICH ALLOWS PROVIDING LONG-TERM RELIABILITY TESTS